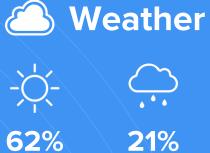

# ALAMO, TX

Click to view full report.

#### CITY INFO

#### **Population:**

17,062



Male 48%





Female **52**%



Married 65%



Single 35%

#### **City rating**

This rating is a weighted average of commute time, crime rate, population, median salary, and more.

# ^^^^

9/10

#### **Overall value**

This score adds annual household income and cost of living to the city rating.

# \*\*\*

7/10

#### **Density** (Population per mile<sup>2</sup>)

Compared to New York, Alamo has a very low population density. Alamo is perfect for those who like a quiet city.

2,983

**ALAMO** 

27,441 **NEW YORK** 

#### RESIDENCE



**⇒** Air quality



Best



Sun

21%



0%

Snow

Average Bad

Condition

**72°F** average temperature



20 years Median home age

-13.49%

Home appreciation rate

\$63,060 Median home price

16.93%

Annual property tax



Homes owned



**Homes rented** 



#### COMMUNITY

#### **Religious diversity**

54.6%

39.1%

**Baptist** 

Catholic

1.4%

3.6%

**Other Christian** 

1.3%

**Pentecostal** 



#### **Crime rate** (per 100,000)





32

Average age



**Political majority** 

# LOCALE

Unemployment



# Student teacher ratio 1:15



# 5.5%

**Occupation** 

22.9% Sales & Office Occupations

20.5% **Service Occupation** 

17.8% Production, transportation & Material Moving

High school diploma

54%

13%

3% Some

college or

associates

degree

7% **Bachelors** 

degree

**Natural Resources, Construction & Mait