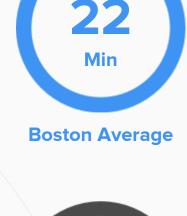

# **Public Transportation**

Average commute time Daily breakdown: by transport type

**National Average** 

Car

Carpool

船

**Work at Home**