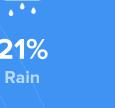

# ALAMO, TX

Click to view full report.

#### CITY INFO

#### **Population:**

17,062



Male 48%





Female **52**%



Married 65%



Single 35%

#### **City rating**

This rating is a weighted average of commute time, crime rate, population, median salary, and more.

# ^^^^

9/10

#### **Overall value**

This score adds annual household income and cost of living to the city rating.

# \*\*\*

7/10

#### **Density** (Population per mile<sup>2</sup>)

Compared to New York, Alamo has a very low population density. Alamo is perfect for those who like a quiet city.

2,983

**ALAMO** 

27,441 **NEW YORK** 

#### RESIDENCE



**⇒** Air quality



Best



Sun

21%



0%

Snow

Average Bad

Condition

**72°F** average temperature



20 years Median home age

-13.49%

Home appreciation rate

\$63,060 Median home price

16.93%

Annual property tax



Homes owned



**Homes rented** 



#### COMMUNITY

#### **Religious diversity**

54.6%

39.1%

**Baptist** 

Catholic

1.4%

3.6%

**Other Christian** 

1.3%

**Pentecostal** 



#### **Crime rate** (per 100,000)





32

Average age



**Political majority** 

# LOCALE

Unemployment



# Student teacher ratio 1:15



# 5.5%

**Occupation** 

22.9% Sales & Office Occupations

20.5% **Service Occupation** 

17.8% Production, transportation & Material Moving

High school diploma

54%

13%

3% Some

college or

associates

degree

7% **Bachelors** 

degree

**Natural Resources, Construction & Maitenance** 

M