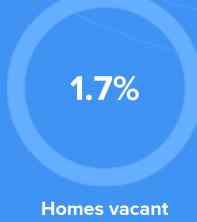

*

15,929



Male 49%



Female



51%



Married 65%

35%



### **City rating**

This rating is a weighted average of commute time, crime rate, population, median salary, and more.

## ^^^^

10/10

### **Overall value**

This score adds annual household income and cost of living to the city rating.

## \*\*\*

9/10

#### **Density** (Population per mile<sup>2</sup>)

Compared to New York, Ashland has a very low population density. Ashland is perfect for those who like a quiet city.

1,280

**ASHLAND** 

27,441 **NEW YORK** 

## RESIDENCE



**⇒** Air quality



Weather

Best

Average Bad



Sun

45% Rain



Condition

**50°F** average temperature



27 years Median home age

-4.76%

Median home age

\$296,700

Median home price

11.7%

Annual property tax



Homes owned



Homes rented



## COMMUNITY

## **Religious diversity**

49.8% Catholic

36.5%

6.7% 5.9%

**Other Christian** 

**Jewish** 

1.1%

Islam



**Crime rate** (per 100,000)







Average age

40





**Democrat** 

# LOCALE

**Unemployment** 



## Student teacher ratio 1 1 4



## 22.3%

**Occupation** 

Management, business, Art & Scienses 26.8%

**Sales & Office Occupations** 

11% **Service Occupation** 6.6% Production, transportation & Material Moving

7.2%

**Natural Resources, Construction & Maitenance** 

95%

8% Some

27%

**Bachelors** 

degree

19% **Graduate or** 

**High school** diploma

> associates degree

college or

degree

professional

**TRANSIT** 

# **Public Transportation**

Average commute time Daily breakdown: by transport type



**National Average** 

85%

Car



Carpool

船

**