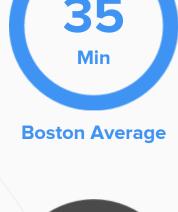

# **Public Transportation**

Average commute time Daily breakdown: by transport type

**National Average** 

85%

Car

Carpool

船

**Work at Home**