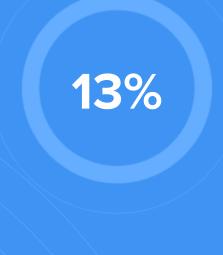

# **Public Transportation**

Average commute time Daily breakdown: by transport type

Min

**National Average** 

11% Carpool

**Work at Home**