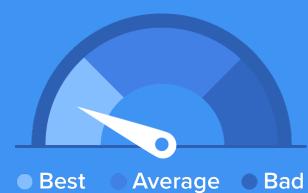

# BESSEMER

CITY

Click to view full report.

, NC

### CITY INFO

**Population:** 

5,095



Male 48%



Female **52**%





Married 59%



Single 41%

#### **City rating**

This rating is a weighted average of commute time, crime rate, population, median salary, and more.

^^^^

9/10

#### **Overall value**

This score adds annual household income and cost of living to the city rating.

\*\*\*\*

7/10

#### **Density** (Population per mile<sup>2</sup>)

Compared to New York, Bessemer City has a very low population density. Bessemer City is perfect for those who like a quiet city.

1,200 **BESSEMER CITY** 

27,441 **NEW YORK** 

# RESIDENCE



**⇒** Air quality



Best

Weather



Sun

46%



Rain



Condition

**61°F** average temperature



40 years Median home age

-2.56%

Median home age

\$89,400

Median home price

8.99%

Annual property tax

61%

Homes owned

31.1%

**Homes rented** 

7.9% **Homes vacant** 

## COMMUNITY

#### **Religious diversity**

**52.3**%

6.5%

32.2%

**Methodist** 

**Baptist** 

5.4%

3.6%

Presbyterian

**Pentecostal** 



**Crime rate** (per 100,000)



Average age

36

**Political majority** 



Republican

# LOCALE

**Unemployment** 



### Student teacher ratio 1:16

**Education** 



### 5%

Occupation

22.9% Sales & Office Occupations

14.9% **Service Occupation** 

33.8% Production, transportation & Material Moving

13.2% **Natural Resources, Construction & Maitenance** 

Management, business, Art & Sciense