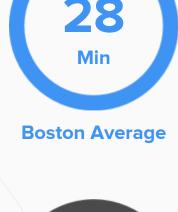

### **Public Transportation**

Average commute time Daily breakdown: by transport type

82%

Car

Carpool

**National Average** 

船

**Work at Home**