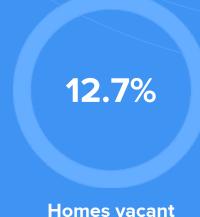

le **47%** 



Female



**53**%



Married 53%



Single 47%

#### **City rating**

This rating is a weighted average of commute time, crime rate, population, median salary, and more.

^^^^

7/10

#### **Overall value**

This score adds annual household income and cost of living to the city rating.

\*\*\*

6/10

#### **Density** (Population per mile<sup>2</sup>)

Compared to New York, Decatur has a very low population density. Decatur is perfect for those who like a quiet city.

1,820

**DECATUR** 

27,441 **NEW YORK** 

## RESIDENCE



**⇒** Air quality



Best



38%



Average Bad

Sun Rain

Condition

Weather

**54°F** average temperature



49 years Median home age

1.31%

Median home age

\$76,030

Median home price

17.29%

Annual property tax



Homes owned



**Homes rented** 



## COMMUNITY

## **Religious diversity**

64.5%

13.5% **Other Christian** 

9.5%

6.8%

**Catholic** 

5.7%

Lutheran

**Baptist** 



**Crime rate** (per 100,000)





Average age



38

**Political majority** 



Republican

# LOCALE

**Unemployment** 



# Student teacher ratio 1:19

**Education** 



# 9.9%

Occupation

26.6% Sales & Office Occupations

Management, business, Art & Scienses

16.9% **Service Occupation** 19.9% Production, transportation & Material Moving

8.9% **Natural Resources, Construction & Maitenance** 

81% **High school** 

diploma

5% Some

college or

associates

degree

11% **Bachelors** 

degree



degree

# **TRANSIT**

Average commute time Daily breakdown: by transport type



**National Average** 

**Public Transportation** 

11%

2%



船

**Work at Hom