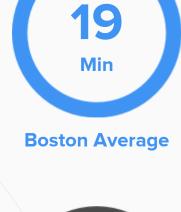

# **TRANSIT**

Average commute time Daily breakdown: by transport type

**National Average** 

**Public Transportation** 

11%

2%

船

**Work at Home**