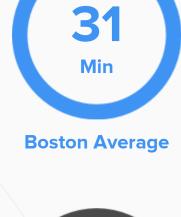

# **72**%

High school diploma

degree

associates degree

degree

**TRANSIT** 

Average commute time Daily breakdown: by transport type

**Public Transportation** 