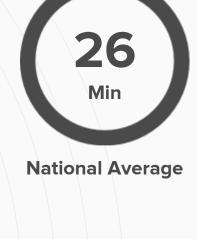

## **Public Transportation**

Average commute time Daily breakdown: by transport type

**76**%

Car

20%

Carpool

船

**Work at Home**