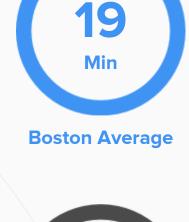

## **Public Transportation**

Average commute time Daily breakdown: by transport type

**76**%

Car

20%

Carpool

船

**Work at Home**