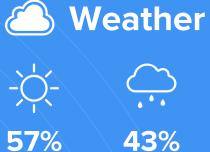

## RESIDENCE

**⇒** Air quality

Best

Average Bad

Sun

43% Rain

24% **Snow** 

Condition

**54°F** average temperature

35 years Median home age

-5.97%

Median home age

\$307,200 Median home price

23.65%

Annual property tax

82.6%