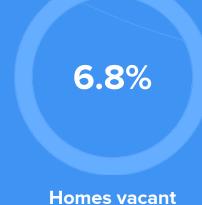

34 years Median home age

-11.86%

Median home age

\$174,640 Median home price

19.4%

Annual property tax

Homes owned

**Homes rented** 