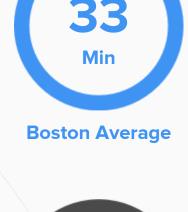

# **Public Transportation**

Average commute time Daily breakdown: by transport type

**65**%

Car

Carpool

**Work at Home**