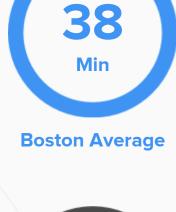

#### **High school** diploma

college or associates degree

**TRANSIT** 

Average commute time Daily breakdown: by transport type

81%

**Public Transportation** 

Carpool

**Work at Home**