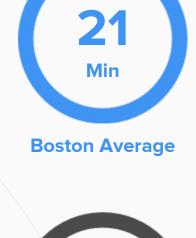

# **Public Transportation**

Average commute time Daily breakdown: by transport type

92%

Car

船

Carpool

**Work at Home**