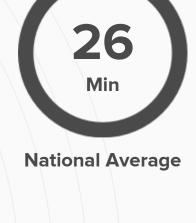

# **Public Transportation**

Average commute time Daily breakdown: by transport type

92%

Car

船

Carpool

**Work at Home**