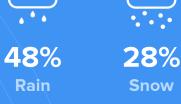

#### RESIDENCE

**⇒** Air quality

Best

**Snow** 

Average Bad

Sun Condition

Weather

**53°F** average temperature