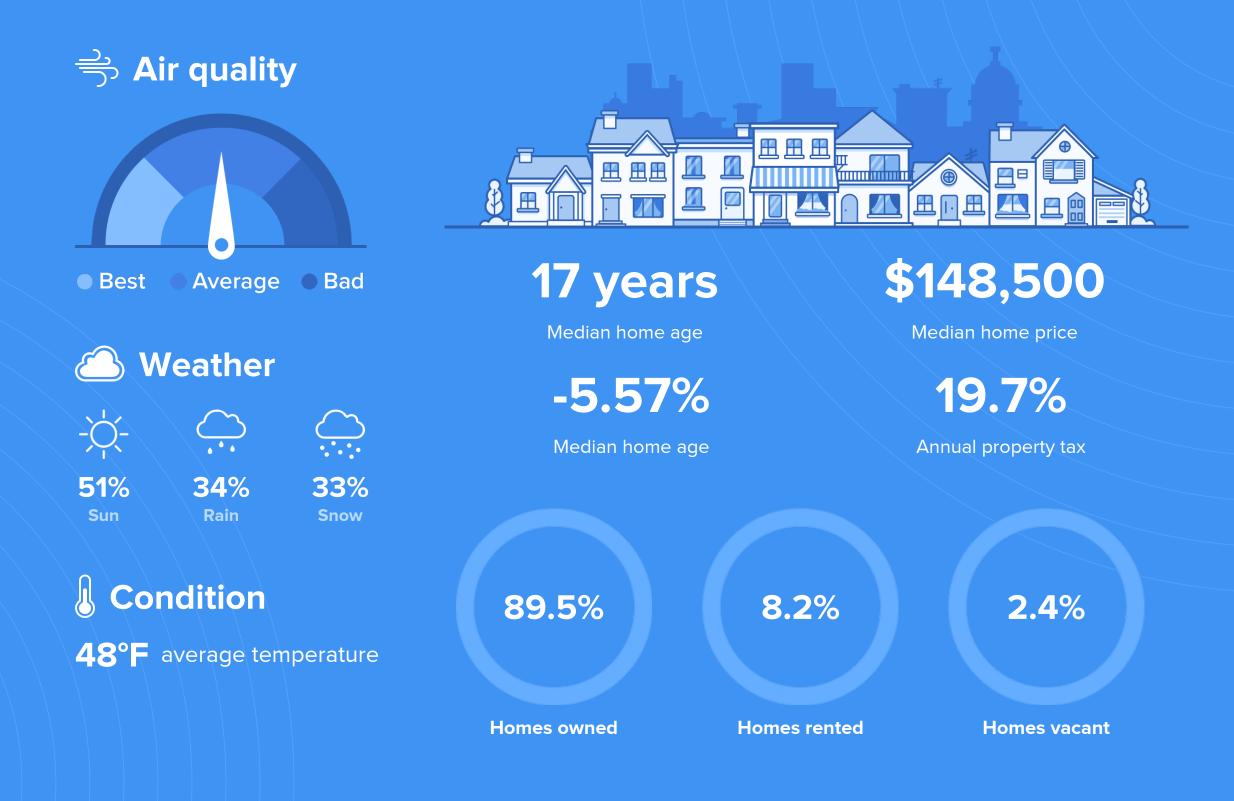

Male

**50%** 

Female

**50%** 

Married

66%

Single

34%

#### **Population:**

9,715

#### City rating

This rating is a weighted average of commute time, crime rate, population, median salary, and more.

# **9/10**

#### **Density** (Population per mile<sup>2</sup>)

Compared to New York, Island Lake has a very low population density. Island Lake is perfect for those who like a quiet city.

**3,404** ISLAND LAKE

**27,441** NEW YORK

#### **Overall value**

This score adds annual household income and cost of living to the city rating.

**8/10** 







#### **Religious diversity**





LOCALE

#### Unemployment

10%

## Occupation

14.3% Management, business, Art & Scienses
30.7% Sales & Office Occupations
8.6% Service Occupation
13.1% Production, transportation & Material Moving
15.3% Matural Resources, Construction & Maitenance











elors

Graduate or

**5%** 

|  | $\longrightarrow$ | Y | Y | <b>E</b> | <b>E</b> | <b>E</b> |  |
|--|-------------------|---|---|----------|----------|----------|--|
|  |                   |   |   |          |          |          |  |
|  |                   |   |   |          |          |          |  |

diploma

**High school** 

college or associates degree

Some

degree

18%

professional degree



### Average commute time Daily breakdown: by transport type

| 40               | 1%) 🚟  | B Publ