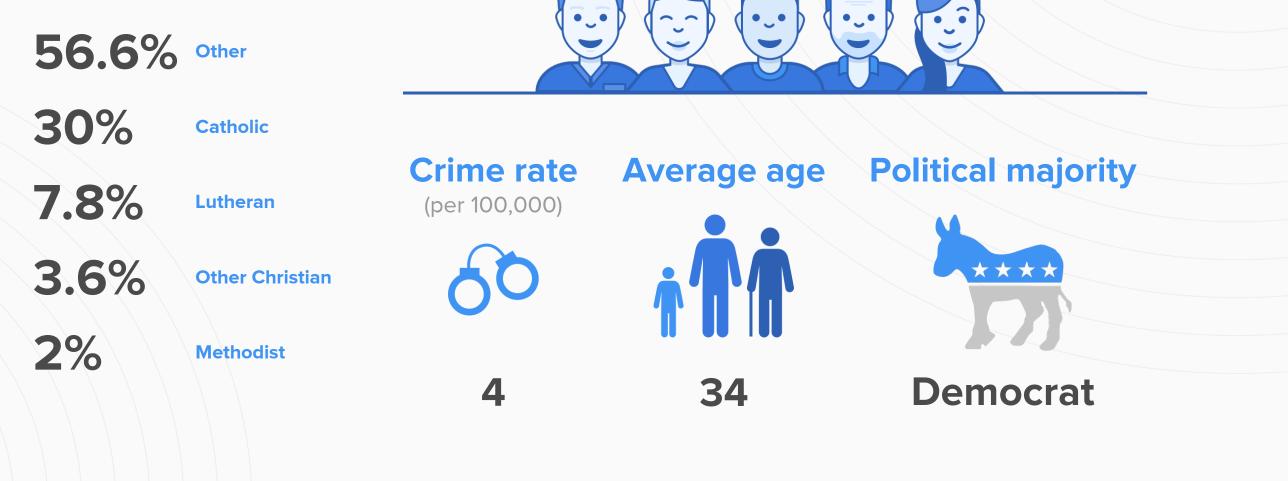

Male

**50%** 

Female

**50%** 

Married

66%

Single

34%

#### **Population:**

9,715

#### City rating

This rating is a weighted average of commute time, crime rate, population, median salary, and more.

# **9/10**

#### **Density** (Population per mile<sup>2</sup>)

Compared to New York, Island Lake has a very low population density. Island Lake is perfect for those who like a quiet city.

**3,404** ISLAND LAKE

**27,441** NEW YORK

#### **Overall value**

This score adds annual household income and cost of living to the city rating.

**8/10** 







#### **Religious diversity**





LOCALE

#### Unemployment

10%

## Occupation

14.3% Management, business, Art & Scienses
30.7% Sales & Office Occupations
8.6% Service Occupation
13.1% Production, transportation & Material Moving
15.3% Matural Resources, Construction & Maitenance











elors

Graduate or

**5%** 

|  | $\longrightarrow$ | Y | Y | <b>E</b> | <b>E</b> | <b>E</b> |  |
|--|-------------------|---|---|----------|----------|----------|--|
|  |                   |   |   |          |          |          |  |
|  |                   |   |   |          |          |          |  |

diploma

**High school** 

college or associates degree

Some

degree

18%

professional degree



### Average commute time Daily breakdown: by transport type

| 40               | 1%) 🚟  | B Public Transportation |  |  |  |
|------