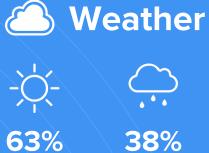

# JENKS, ok

Click to view full report.

#### CITY INFO

#### **Population:**

15,776



Male **50**%



Female



**50%** 



Married 68%



Single 32%

#### **City rating**

This rating is a weighted average of commute time, crime rate, population, median salary, and more.

#### ^^^^

10/10

#### **Overall value**

This score adds annual household income and cost of living to the city rating.

#### \*\*\*

9/10

#### **Density** (Population per mile<sup>2</sup>)

Compared to New York, Jenks has a very low population density. Jenks is perfect for those who like a quiet city.

1,100

**JENKS** 

27,441 **NEW YORK** 

#### RESIDENCE



**⇒** Air quality



Best

Average Bad



Sun

38%

Rain



Condition

**59°F** average temperature



12 years Median home age

-2.69%

Home appreciation rate

\$166,520

Median home price

10.01%

Annual property tax





**Homes rented** 



#### COMMUNITY

#### **Religious diversity**

53.8%

21.1%

**Methodist** 

**Baptist** 

8.5%

9.1%

**Other Christian** 

7.4%

Catholic



#### **Crime rate** (per 100,000)





Average age

36

# **Political majority**



Republican

## LOCALE

# **Unemployment**



### Student teacher ratio 1:18



### 17.9%

Occupation

27.6%

Sales & Office Occupations

Management, business, Art & Scienses

12%

**Service Occupation** Production, transportation & Material Moving

9% 7.6%

**Natural Resources, Construction & Maitenance** 

90%

diploma

8% Some

25%

**Bachelors** 

11% **Graduate o