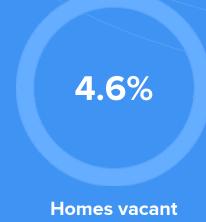

Male **50**%



Female



**50%** 



Married 68%



Single 32%

#### **City rating**

This rating is a weighted average of commute time, crime rate, population, median salary, and more.

#### ^^^^

10/10

#### **Overall value**

This score adds annual household income and cost of living to the city rating.

#### \*\*\*

9/10

#### **Density** (Population per mile<sup>2</sup>)

Compared to New York, Jenks has a very low population density. Jenks is perfect for those who like a quiet city.

1,100

**JENKS** 

27,441 **NEW YORK** 

#### RESIDENCE



**⇒** Air quality



Best

Average Bad



Sun

38%

Rain



Condition

**59°F** average temperature



12 years Median home age

-2.69%

Home appreciation rate

\$166,520

Median home price

10.01%

Annual property tax





**Homes rented** 



#### COMMUNITY

#### **Religious diversity**

53.8%

21.1%

**Methodist** 

**Baptist** 

8.5%

9.1%

**Other Christian** 

7.4%

Catholic



#### **Crime rate** (per 100,000)





Average age

36

# **Political majority**



Republican

## LOCALE

# **Unemployment**



### Student teacher ratio 1:18



### 17.9%

Occupation

27.6%

Sales & Office Occupations

Management, business, Art & Scienses

12%

**Service Occupation** Production, transportation & Material Moving

9% 7.6%

**Natural Resources, Construction & Maitenance** 

90%

diploma

8% Some

25%

**Bachelors** 

11% **Graduate or** 

professional

**High school** 

associates degree

college or

degree

degree

**TRANSIT** 

Average commute time Daily breakdown: by transport type



**National Average** 

**Public Transportatio