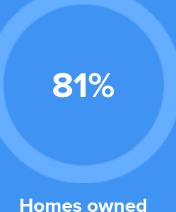

*Population:**

15,776



Male **50**%



Female



**50%** 



Married 68%



Single 32%

#### **City rating**

This rating is a weighted average of commute time, crime rate, population, median salary, and more.

#### ^^^^

10/10

#### **Overall value**

This score adds annual household income and cost of living to the city rating.

#### \*\*\*

9/10

#### **Density** (Population per mile<sup>2</sup>)

Compared to New York, Jenks has a very low population density. Jenks is perfect for those who like a quiet city.

1,100

**JENKS** 

27,441 **NEW YORK** 

#### RESIDENCE



**⇒** Air quality



Best

Average Bad



Sun

38%

Rain



Condition

**59°F** average temperature



12 years Median home age

-2.69%

Home appreciation rate

\$166,520

Median home price

10.01%

Annual property tax





**Homes rented** 



#### COMMUNITY

#### **Religious diversity**

53.8%

21.1%

**Methodist** 

**Baptist** 

8.5%

9.1%

**Other Christian** 

7.4%

Catholic



#### **Crime rate** (per 100,000)





Average age

36

# **Political majority**



Republican

## LOCALE

# **Unemployment**



### Student teacher ratio 1:18



### 17.9%

Occupation

27.6%

Sales & Office Occupations

Management, business, Art & Scienses

12%

**Service Occupation** Production, transportation & Material Moving

9% 7.6%

**Natural Resources, Construction & Maitenance** 

90%

diploma

8% Some

25%

**Bachelors** 

11% **Graduate or** 

professional

**High school** 

associates degree

college or

degree

degree

**TRANSIT** 

Average commute time Daily breakdown: by transport type



**National Average**