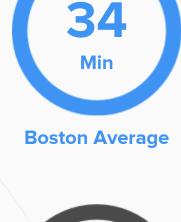

# **Public Transportation**

Average commute time Daily breakdown: by transport type

85%

Car

Carpool

**Work at Home** 