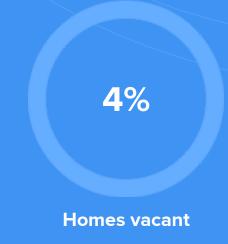

1%



Married 74%



Single 26%

#### **City rating**

This rating is a weighted average of commute time, crime rate, population, median salary, and more.

### \*\*\*

9/10

#### **Overall value**

This score adds annual household income and cost of living to the city rating.

\*\*\*

9/10

#### **Density** (Population per mile<sup>2</sup>)

Compared to New York, Killingworth has a very low population density. Killingworth is perfect for those who like a quiet city.

183

**KILLINGWORTH** 

27,441

**NEW YORK** 

#### RESIDENCE



**⇒** Air quality



Best

Weather

Average Bad



Sun

51% Rain



Condition

**49°F** average temperature



27 years Median home age

2.95%

Median home age

\$359,570 Median home price

16.6%

Annual property tax

91.8%

Homes owned

4.2%

**Homes rented** 



## COMMUNITY

#### **Religious diversity**

**52%** 

**Other** 

7.9%

36.8%

**Other Christian** 

Catholic

1.7%

**E**piscopalian

1.6%

**Jewish** 



**Crime rate** (per 100,000)





Average age



42

**Political majority** 



**Democrat** 

## LOCALE

# **Unemployment**



### Student teacher ratio 1 1 4



#### 18.7% Management, business, Art & Scienses

Occupation

22.8%

**Sales & Office Occupations Service Occupation** 

8.9% 5.9% Production, transportation & Material Moving

10.1%

93% High school

diploma

Some college or

associates

degree

7%

26% **Bachelors** 

degree

**Natural Resources, Construction & Maitenance** 



degree

22%

**TRANSIT** 

# **Public Transportation**

Average commute time Daily breakdown: by transport type



85%

Car



Carpool

**Work at Ho