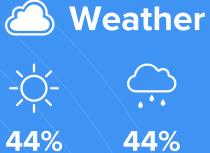

## RESIDENCE

**⇒** Air quality

Best

Sun

Average Bad

44% Rain

Condition

**50°F** average temperature