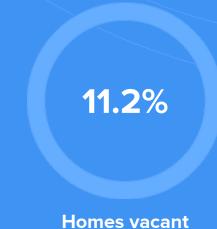

128 years Median home age

1.23%

Home appreciation rate

\$143,250

Median home price

15.29%

Annual property tax

Homes owned