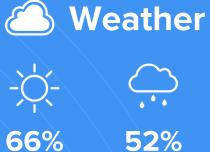

### RESIDENCE

**⇒** Air quality

Best

Average Bad

Sun

**52%** 

0% Snow

**73°F** average temperature