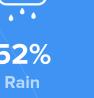

### RESIDENCE

**⇒** Air quality

Best

Average Bad

Sun

**52%** 

0% Snow

**73°F** average temperature