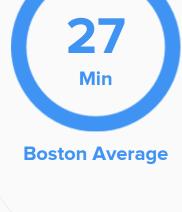

Some

**TRANSIT** 

Average commute time Daily breakdown: by transport type

Min

**National Average** 

**Public Transportation** 

21%

Carpool