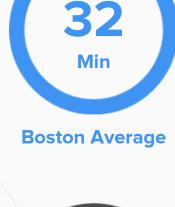

# **TRANSIT**

Average commute time Daily breakdown: by transport type

**National Average** 

**Public Transportation** 

5%

88%

船

Carpool