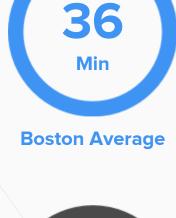

# **Public Transportation**

Average commute time Daily breakdown: by transport type

Car

Carpool

**Work at Home**