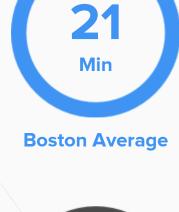

# Average commute time Daily breakdown: by transport type

**Public Transportation** 

**National Average** 

14%

Carpool

船

**Work at Home**