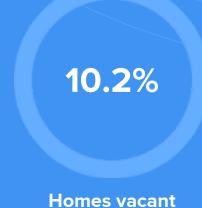

**65°F** average temperature

45 years Median home age

1.38%

Home appreciation rate

\$89,300 Median home price

13.15%

Annual property tax

Homes owned

34.2%

Homes rented