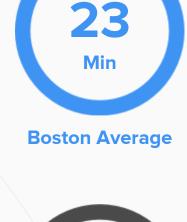

## **Public Transportation**

Average commute time Daily breakdown: by transport type

**National Average** 

Car

**17**%

船

Carpool

**Work at Home**