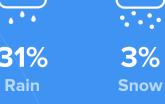

## RESIDENCE

**⇒** Air quality

Best

Weather

Sun

31%

Average Bad

Condition