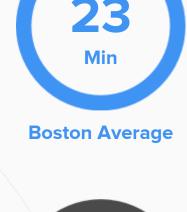

# **Public Transportation**

Average commute time Daily breakdown: by transport type

**National Average** 

Car

19%

Carpool

船 **Work at Home**