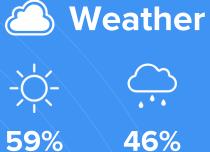

#### RESIDENCE

**⇒** Air quality

Best

Average Bad

Sun

10% Snow

Condition

**57°F** average temperature