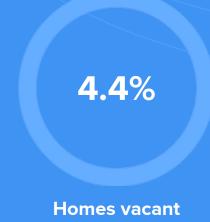

Single 37%

#### **City rating**

This rating is a weighted average of commute time, crime rate, population, median salary, and more.

^^^^

9/10

#### **Overall value**

This score adds annual household income and cost of living to the city rating.

\*\*\*

8/10

#### **Density** (Population per mile<sup>2</sup>)

Compared to New York, North Richland Hills has a very low population density. North Richland Hills is perfect for those who like a quiet city.

3,581

NORTH RICHLAND HILLS

27,441 **NEW YORK** 

## RESIDENCE



**⇒** Air quality



Best

Weather



33%

Rain



Average Bad

Condition

**65°F** average temperature



24 years

Median home age -5.58%

Home appreciation rate

\$134,140

Median home price

19.87%

Annual property tax

65.1%

Homes owned

30.5%

**Homes rented** 



#### COMMUNITY

#### **Religious diversity**

56.3%

18.3% **Baptist** 

**Catholic** 

**Other Christian** 

12.8% 7.6%

4.9% Methodist



**Crime rate** (per 100,000)



5

Average age

36

**Political majority** 



Republican

## LOCALE

**Unemployment** 



#### Student teacher ratio 1:15

**Education** 



#### 16.3%

Occupation

Management, business, Art & Scienses 32.6% Sales & Office Occupations

11.3% **Service Occupation** 

10.1% Production, transportation & Material Moving

8.3% **Natural Resources, Construction & Maitenance** 

90%

8% Some

20% **Bachelors** 

degree

7% **Graduate or** professional

degree

High school diploma

degree

college or associates

**TRANSIT** 

### **Public Transportation**

Average commute time Daily breakdown: by transport type



**National