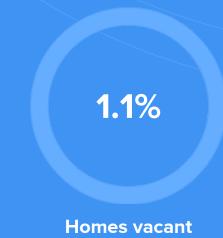

Median home age

-3.72% Median home age

\$229,280 Median home price

20.44%

Annual property tax

91.4%

Homes owned

7.5%

**Homes rented** 