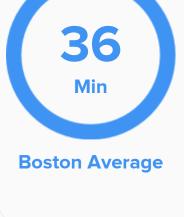

## Average commute time Daily breakdown: by transport type

4%

**National Average** 

**Public Transportation** 

7%

6%

Carpool

船 **Work at Home**