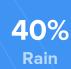

#### RESIDENCE

**⇒** Air quality

Best

Average Bad

15%

Snow

Weather

**56°F** average temperature