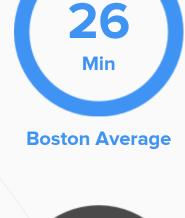

### 1% **Public Transportation**

Average commute time Daily breakdown: by transport type

**75**%

Car

16%

Carpool

**National Average** 

**Work at Home**