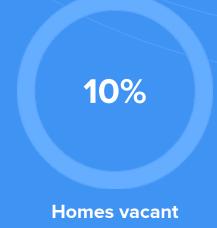

-15%

Median home age

\$147,310

Median home price

23.27%

Annual property tax

51.3%

Homes owned

38.7%

**Homes rented** 