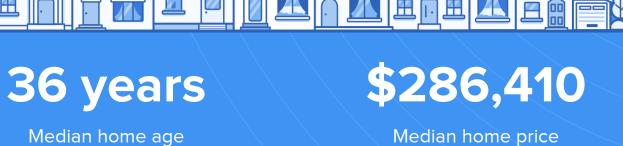

Condition

Average Bad

Homes owned

Median home age

23.65% Annual property tax

67.8%

-6.03%

Median home age