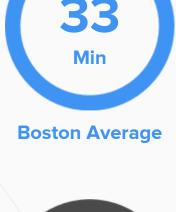

# **Public Transportation**

Average commute time Daily breakdown: by transport type

**National Average** 

86%

Car

船

Carpool

**Work at Home** 