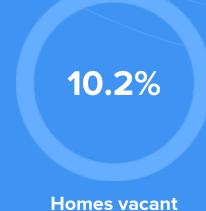

43 years Median home age

-5.34%

Median home age

\$69,000

Median home price

14.21%

Annual property tax

Homes owned

**Homes rented** 