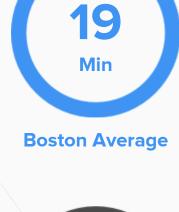

## **Public Transportation**

Average commute time Daily breakdown: by transport type

**National Average** 

10%

2%

船

**Work at Home**