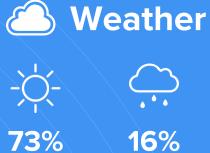

### RESIDENCE

**⇒** Air quality

Best

Sun

16%

Average Bad

Condition

**63°F** average temperature