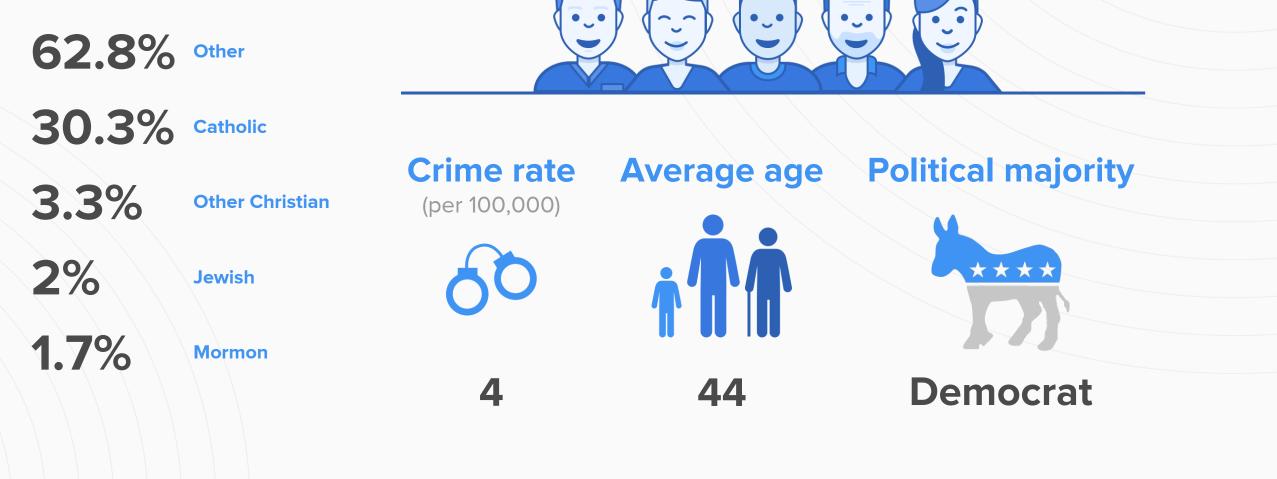

#### **Population:**

### 12,949

### **City rating**

This rating is a weighted average of commute time, crime rate, population, median salary, and more.

# **9/10**

### **Density** (Population per mile<sup>2</sup>)

Compared to New York, Solana Beach has a very low population density. Solana Beach is perfect for those who like a quiet city.

**3,670** SOLANA BEACH

**27,441** NEW YORK

### **Overall value**

This score adds annual household income and cost of living to the city rating.

# **9/10**

Married 55%

Single 45%

Female

Male

**49%** 







### **Religious diversity**





### LOCALE

### Unemployment

11%

### \_\_\_\_\_\_

Occupation

23.8% Management, business, Art & Scienses
24.1% Sales & Office Occupations
13.3% Service Occupation
2.7% Production, transportation & Material Moving
4.3% Matural Resources, Construction & Maitenance



92%

**High school** 









| $\bigcup \longrightarrow$ | Y | Y | Y | <b>E</b> | <b>E</b> |  |
|---------------------------|---|---|---|----------|----------|--|
|                           |   |   |   |          |          |  |
|                           |   |   |   |          |          |  |

| diploma |  |
|---------|--|
|         |  |

college or associates degree

Some

degree

professional degree

Graduate or



### Average commute time Daily breakdown: by transport type

| 25               | 3% Fublic Transportat