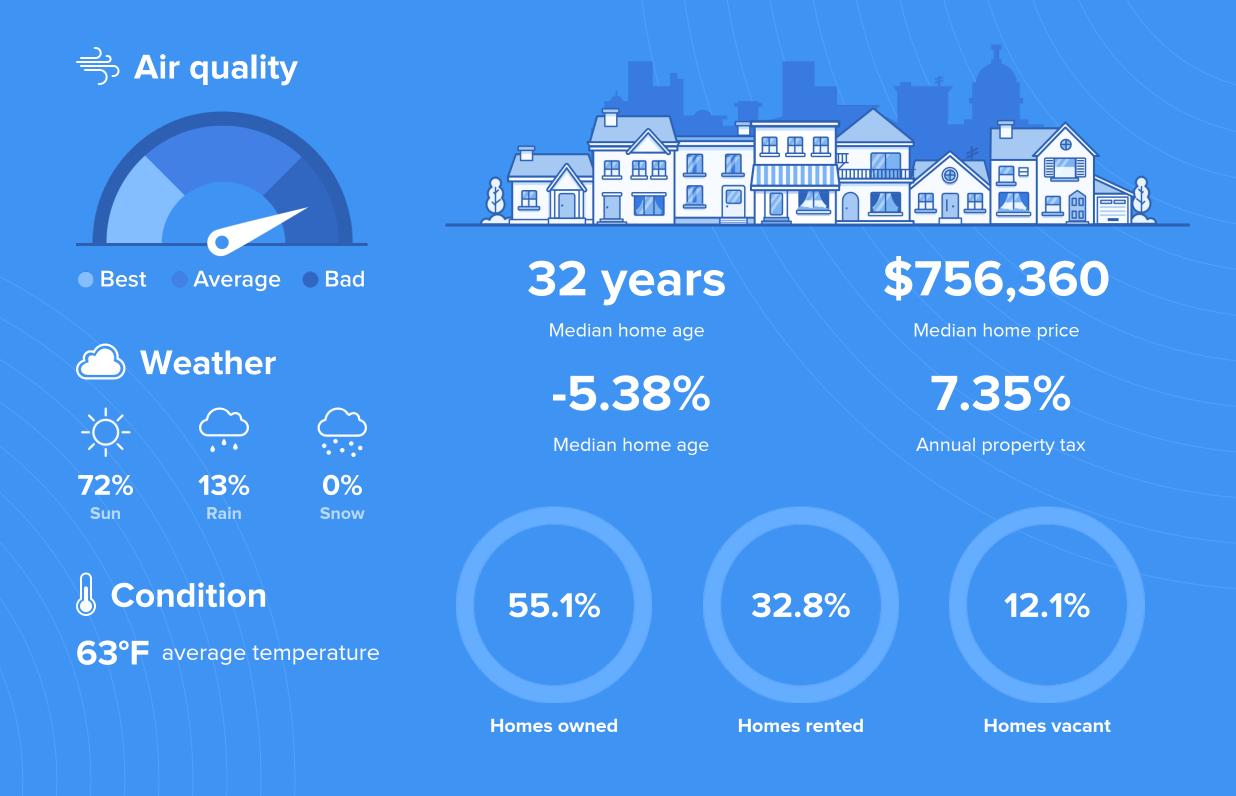

### **Density** (Population per mile<sup>2</sup>)

Compared to New York, Solana Beach has a very low population density. Solana Beach is perfect for those who like a quiet city.

**3,670** SOLANA BEACH

**27,441** NEW YORK