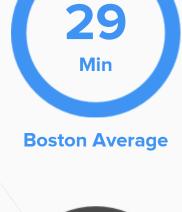

6% **Graduate or** 

professional

degree

degree

**TRANSIT** 

Average commute time Daily breakdown: by transport type

**National Average** 

**Public Transportation** 