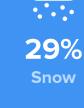

## RESIDENCE

**⇒** Air quality

Best

Average Bad

Sun

34% Rain

Condition

**50°F** average temperature