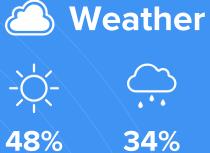

## RESIDENCE

**⇒** Air quality

Best

Average Bad

Sun

34% Rain

Condition

**50°F** average temperature