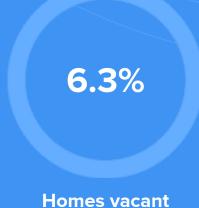

Female



**52**%



Married 54%



Single 46%

### **City rating**

This rating is a weighted average of commute time, crime rate, population, median salary, and more.

\*\*\*

9/10

### **Overall value**

This score adds annual household income and cost of living to the city rating.

\*\*\*

7/10

### **Density** (Population per mile<sup>2</sup>)

Compared to New York, Warrenton has a very low population density. Warrenton is perfect for those who like a quiet city.

960

WARRENTON

27,441 **NEW YORK** 

## RESIDENCE



**⇒** Air quality



Best



37%



16%

**Snow** 

Average Bad

Rain Sun

Weather



**55°F** average temperature



19 years Median home age

-2.43%

Median home age

\$115,040 Median home price

6.73%

Annual property tax

64.8%

Homes owned

28.8%

**Homes rented** 



## COMMUNITY

## **Religious diversity**

**59.3**%

18.5% Catholic

6.8%

6.2%

9.2%

**Baptist** 

Methodist

**Other Christian** 

**Crime rate** (per 100,000)







Average age

32

# **Political majority**



Republican

## LOCALE

**Unemployment** 



## Student teacher ratio 1:16

**Education** 



## 8.1%

Occupation

23.6% Sales & Office Occupations

20.4% **Service Occupation** 

21.3% Production, transportation & Material Moving

13.7% **Natural Resources, Construction & Maitenance** 

Management, business, Art & Scienses

## **78**%

diploma

6% Some

7% **Bachelors** 

3% **Graduate or** 

High school

college or associates degree

degree

professional degree

**TRANSIT** 

# **Public Transportation**

Average commute time Daily breakdown: by transport type



Min

**Nation