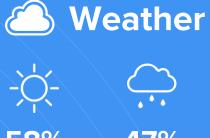

## RESIDENCE

**⇒** Air quality

Best

Average Bad

58% 47% Sun Rain

28% **Snow** 

Condition

**50°F** average temperature