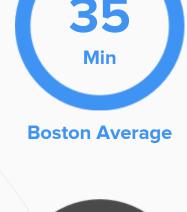

# **TRANSIT**

**Public Transportation** 

Average commute time Daily breakdown: by transport type

Car

Carpool

**Work at Home**