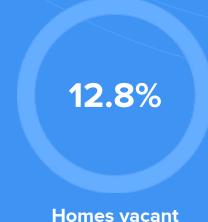

42 years Median home age

-1.97%

Home appreciation rate

\$121,280

Median home price

5.08%

Annual property tax

Homes owned