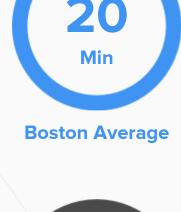

# Public Transportation

Average commute time Daily breakdown: by transport type

**National Average** 

Car

船

Carpool

**Work at Home**