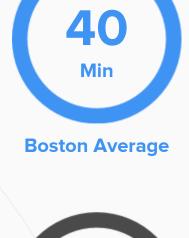

# **Public Transportation**

Average commute time Daily breakdown: by transport type

66%

Car

Carpool

船

**Work at Home**