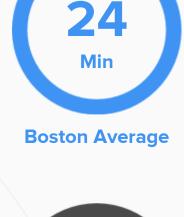

# **Public Transportation**

Average commute time Daily breakdown: by transport type

Min

**National Average** 

Carpool

3%

船 **Work at Home**