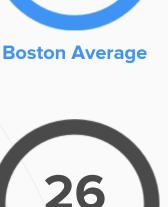

# **Public Transportation**

Average commute time Daily breakdown: by transport type

Min

**National Average** 

Carpool

3%

船 **Work at Home**