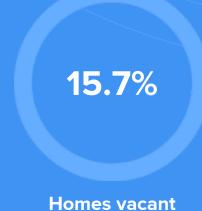

3



Male 48%



Female



**52**%



Married 54%



Single 46%

## **City rating**

This rating is a weighted average of commute time, crime rate, population, median salary, and more.

^^^^

8/10

### **Overall value**

This score adds annual household income and cost of living to the city rating.

\*\*\*

7/10

## **Density** (Population per mile<sup>2</sup>)

Compared to New York, Beeville has a very low population density. Beeville is perfect for those who like a quiet city.

2,041 BEEVILLE

27,441 **NEW YORK** 

## RESIDENCE



**⇒** Air quality



Best

Average Bad





0%

Snow

Sun Condition

Weather

**69°F** average temperature



41 years Median home age

0.55%

Home appreciation rate

\$57,120

Median home price

12.84%

Annual property tax



Homes owned



**Homes rented** 



## COMMUNITY

## **Religious diversity**

63.2%

22.5% Catholic

1.9%

10.7%

**Other Christian** 

**Baptist** 

1.7%

Methodist



**Crime rate** (per 100,000)





5



Average age

32





Republican

## LOCALE

**Unemployment** 



## Student teacher ratio 1:16

**Education** 



## 7.2%

Occupation

22.8% Sales & Office Occupations

27.8% **Service Occupation** 

11.6% **Production, transportation & Material Moving** 

12.2% **Natural Resources, Construction & Maitenance** 

Management, business, Art & Scienses

# **67%**

diploma

High school



associates

degree

8% **Bachelors** 

degree



degree

**TRANSIT** 

# **Public Transportation**

Average commute time Daily breakdown: by transport type





Min

**National Average** 







Carpool

3%

船 **Work at Home**