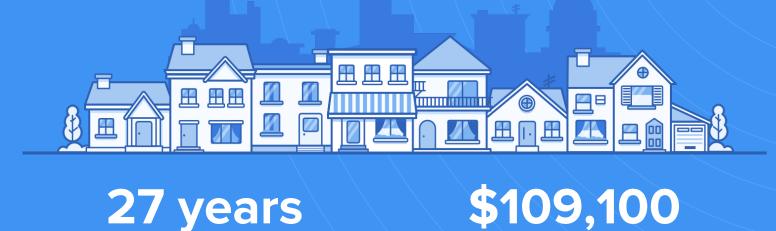

Condition

**56°F** average temperature

27 years Median home age

-10.03%

Median home age

Median home price

5.81% Annual property tax

**52.1%** 

Homes owned

40.9%

**Homes rented** 