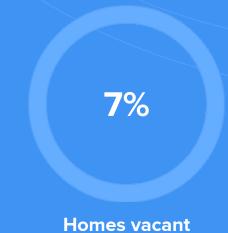

**53**%



Married 54%



Single 46%

#### **City rating**

This rating is a weighted average of commute time, crime rate, population, median salary, and more.

### \*\*\*

8/10

#### **Overall value**

This score adds annual household income and cost of living to the city rating.

### \*\*\*

7/10

#### **Density** (Population per mile<sup>2</sup>)

Compared to New York, Bolivar has a very low population density. Bolivar is perfect for those who like a quiet city.

1,705

**BOLIVAR** 

27,441 **NEW YORK** 

## RESIDENCE



**⇒** Air quality



Best

Weather



42%

Snow

Average Bad

59% Sun Rain

Condition

**56°F** average temperature



27 years Median home age

-10.03%

Median home age

Median home price

5.81% Annual property tax

**52.1%** 

Homes owned

40.9%

**Homes rented** 



## COMMUNITY

### **Religious diversity**

**52.7**%

4.9% **Pentecostal** 

34.2%

4.2%

4.2%

**Other Christian** 

Methodist

**Baptist** 

(per 100,000)

**Crime rate** 



Average age

31





Republican

# LOCALE

**Unemployment** 



## Student teacher ratio 1:15

**Education** 



## 9.2%

**Occupation** 

24.2% Sales & Office Occupations

17.9% **Service Occupation** 

17.3% Production, transportation & Material Moving

5.3% **Natural Resources, Construction & Maitenance** 

Management, business, Art & Scienses

# **High school**

**78**%

diploma

3% Some

college or

associates

degree

13% **Bachelors** 

degree



degree

**TRANSIT** 

# **Public Transportation**

Average commute time Daily breakdown: by transport type



**National Average** 





Car





船

Carpool

**Wor