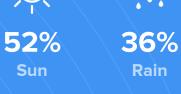

### RESIDENCE

**⇒** Air quality

Best

Average Bad

Weather

39% **Snow** 

Condition

**51°F** average temperature