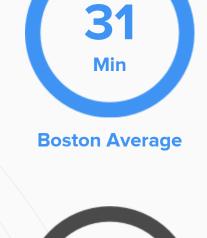

# **Public Transportation**

Average commute time Daily breakdown: by transport type

26

Car

Carpool

**Work at Home** 