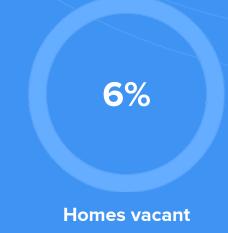

*52%** 

#### **City rating**

This rating is a weighted average of commute time, crime rate, population, median salary, and more.

^^^^

7/10

#### **Overall value**

This score adds annual household income and cost of living to the city rating.

\*\*\*

7/10

#### **Density** (Population per mile<sup>2</sup>)

Compared to New York, Broadview has a low population density. Broadview is perfect for those who want to be in the city without constantly rubbing shoulders.

4,518

**BROADVIEW** 

27,441

**NEW YORK** 

### RESIDENCE



**⇒** Air quality



Best

Average Bad



Weather



39% **Snow** 

Condition

**51°F** average temperature



52 years Median home age

-28%

Median home age

\$114,940

Median home price

16.1%

Annual property tax

65.4%

Homes owned

28.6%

**Homes rented** 



## COMMUNITY

#### **Religious diversity**

49.9% Other 39.3% Catholic

5%

3.7%

2.1% Islam

**Other Christian** 

**Jewish** 



**Crime rate** (per 100,000)





Average age



38



**Political majority** 



**Democrat** 

# LOCALE

**Unemployment** 



### Student teacher ratio 1:6

**Education** 

#### 15.4% Management, business, Art & Scienses

Occupation

34%

**Sales & Office Occupations** 

13.1% 18.3%

**Service Occupation** Production, transportation & Material Moving

3.7%

83%

5% Some

12% **Bachelors** 

**Natural Resources, Construction & Maitenance** 

5% **Graduate or** 

professional

diploma

High school

college or associates degree

degree

degree

**TRANSIT** 

# **Public Transportation**

Average commute time Daily breakdown: by transport type



26

Car



Carp