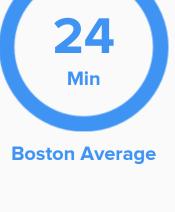

college or degree

**TRANSIT** 

Average commute time Daily breakdown: by transport type

Min

**National Average** 

**Public Transportation** 

Carpool

4%