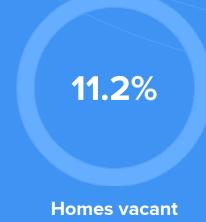

41 years Median home age

-2.84%

Home appreciation rate

\$84,050

Median home price

3.22%

Annual property tax

Homes owned

**Homes rented** 