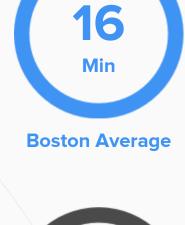

# Public Transportation

Average commute time Daily breakdown: by transport type

**National Average** 

Car

船

**Work at Home** 

Carpool