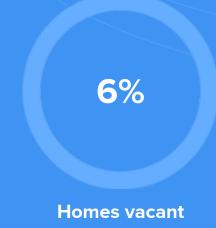

e 48%



Female



**52**%



Married 57%

Single

43%



#### **City rating**

This rating is a weighted average of commute time, crime rate, population, median salary, and more.

#### **春春春春春春春春**

8/10

#### **Overall value**

This score adds annual household income and cost of living to the city rating.

#### \*\*\*

6/10

#### **Density** (Population per mile<sup>2</sup>)

Compared to New York, Conover has a very low population density. Conover is perfect for those who like a quiet city.

708

CONOVER

27,441 **NEW YORK** 

#### RESIDENCE



**⇒** Air quality



Best

Average Bad



59%

Sun



Condition

**57°F** average temperature



27 years Median home age

-0.63%

Median home age

\$136,920

Median home price

6.51%

Annual property tax

69.8%

Homes owned

24.3%

Homes rented



#### COMMUNITY

#### **Religious diversity**

50.2% Other

23.9% **B**aptist

8.3%

12.5%

**Methodist** 

Lutheran

5.2%

**Other Christian** 



**Crime rate** (per 100,000)



5

40

Average age

**Political majority** 



Republican

## LOCALE

# **Unemployment**



### Student teacher ratio 1 1 4

**Education** 



### 9%

**Occupation** 

23.9%

Sales & Office Occupations

Management, business, Art & Scienses

12%

**Service Occupation** Production, transportation & Material Moving

31% 9.4%

**Natural Resources, Construction & Maitenance** 

**76**%

9% Some

13% **Bachelors** 

6% **Graduate or** 

professional

**High school** diploma

> associates degree

college or

degree

degree

**TRANSIT** 

### **Public Transportation**

Average commute time Daily breakdown: by transport