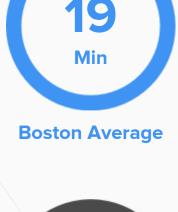

### **Public Transportation**

Average commute time Daily breakdown: by transport type

**National Average** 

Car

Carpool

船

**Work at Home**