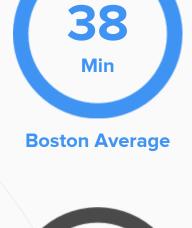

# **Public Transportation**

Average commute time Daily breakdown: by transport type

**74**%

Car

11%

Carpool

**Work at Home**