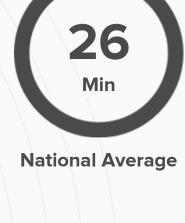

# **Public Transportation**

Average commute time Daily breakdown: by transport type

**74**%

Car

11%

Carpool

**Work at Home**