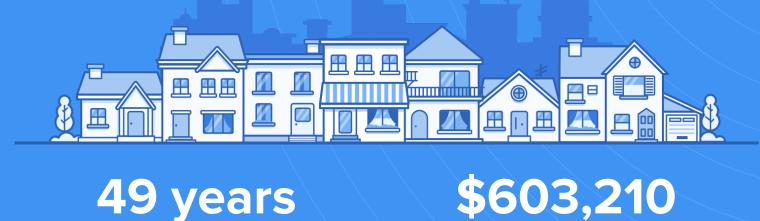

**54°F** average temperature

49 years Median home age

-15.08% Median home age

Median home price

21.97% Annual property tax

89.2%

Homes owned

8%