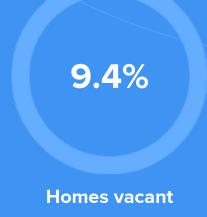

48%



Female



**52**%



Married 47%



Single 53%

### **City rating**

This rating is a weighted average of commute time, crime rate, population, median salary, and more.

# ^^^^

7/10

#### **Overall value**

This score adds annual household income and cost of living to the city rating.

# \*\*\*

6/10

#### **Density** (Population per mile<sup>2</sup>)

Compared to New York, Dowagiac has a very low population density. Dowagiac is perfect for those who like a quiet city.

1,457

**DOWAGIAC** 

27,441 **NEW YORK** 

### RESIDENCE



**⇒** Air quality



Best

Weather

Average Bad



Sun

39%

Rain



Condition

**50°F** average temperature



59 years Median home age

-1.18%

Median home age

\$70,290 Median home price

9.69%

Annual property tax



Homes owned



**Homes rented** 



# COMMUNITY

### **Religious diversity**

76.8%

14.9% Catholic

**Other Christian** 

**Methodist** 

2.4%

1.4%

4.5%

**Baptist** 



**Crime rate** (per 100,000)



35

Average age





**Democrat** 

# LOCALE

**Unemployment** 



# Student teacher ratio 1:19

**Education** 



# 7.5%

Occupation

23.1% Sales & Office Occupations

17.4% **Service Occupation** 

28.4% **Production, transportation & Material Moving** 

10.9% **Natural Resources, Construction & Maitenance** 

Management, business, Art & Scienses

77%

High school diploma

8%

9% **Bachelors** 

3% **Graduate or** 

professional

college or associates degree

Some

degree

degree

**TRANSIT** 

Average commute time Daily breakdown: by transport type



**National Average** 



**Public Transportation** 





Carpool