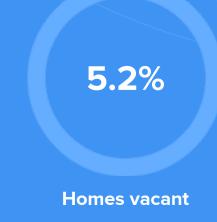

**-11.92**%

Median home age

\$139,590 Median home price

19.4%

Annual property tax

54.1%

Homes owned

40.8%

**Homes rented** 