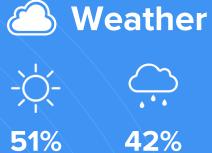

### RESIDENCE

**⇒** Air quality

Best

Average Bad

Sun

Condition

**51°F** average temperature

50 years Median home age