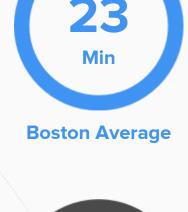

# **Public Transportation**

Average commute time Daily breakdown: by transport type

**National Average** 

Car

13%

船

Carpool

**Work at Home**