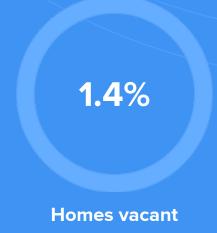

Male 48%



Female



**52**%



Married 67%

Single

33%



**City rating** 

This rating is a weighted average of commute time, crime rate, population, median salary, and more.

^^^^

10/10

**Overall value** 

This score adds annual household income and cost of living to the city rating.

\*\*\*

9/10

**Density** (Population per mile<sup>2</sup>)

Compared to New York, Emerson has a very low population density. Emerson is perfect for those who like a quiet city.

3,304

**EMERSON** 

27,441 **NEW YORK** 

## RESIDENCE



**⇒** Air quality



Best

Average Bad



Sun

43% Rain



Condition

Weather

**55°F** average temperature



51 years Median home age

-4.15%

Median home age

\$420,950

Median home price

21.97%

Annual property tax

90.9%

Homes owned

7.7%

**Homes rented** 



### COMMUNITY

### **Religious diversity**

**52.6**% Catholic

33%

Other

8.1% 5.1%

**Other Christian** 

**Jewish** 

1.2%

Lutheran



**Crime rate** (per 100,000)





Average age



43

**Political majority** 



**Democrat** 

## LOCALE

**Unemployment** 



Student teacher ratio 1:16

**Education** 

23.9%

30.8%

Occupation

Management, business, Art & Scienses Sales & Office Occupations

12% **Service Occupation** 

4.7%

**Production, transportation & Material Moving** 

5.2%

**Natural Resources, Construction & Maitenance** 

89%

Some college or 28%

**Bachelors** 

12% **Graduate or** 

> professional degree

**High school** diploma

associates degree

6%

degree

**TRANSIT** 

# **Public Transportation**

Average commute time Daily breakdown: by transport type



Min

**N