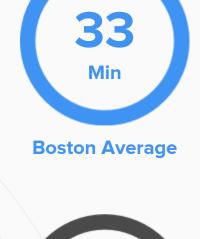

# **Public Transportation**

Average commute time Daily breakdown: by transport type

Min

**National Average** 

4%

船

**Work at Home**