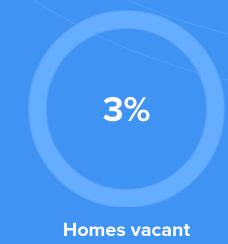

21 years Median home age

> -9.88% Median home age

\$300,460 Median home price

19.77%

Annual property tax

82.5%

Homes owned

14.5%

Homes rented